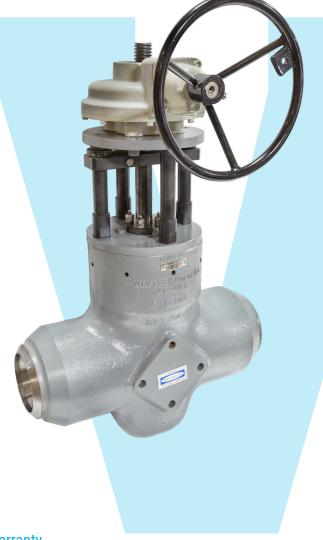

## **VALV**TECHNOLOGIES

## **Zero Delamination**

ValvTechnologies' IsoTech® parallel slide gate valves are built specifically for modern-day severe service power applications where temperatures exceed 1000°F (538°C). Chromium Carbide hardcoating technology is impervious to the effects of high-temperature cycling typically seen in combined cycle power plants in main steam isolation and hot reheat applications.

ValvTechnologies guarantees that our IsoTech® parallel slide gate valve, provided with our recommended Chromium Carbide hardcoating for use in high-pressure and temperature, super-critical and ultra-super critical applications, will not delaminate for 10 years or 10,000 cycles, whichever comes first.